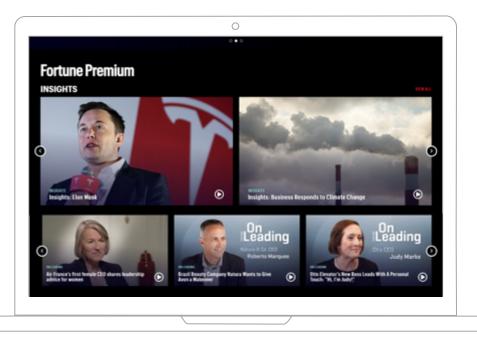

## SEE THE BIG PICTURE FROM EVERY ANGLE.

**FORTUNE is reimagining how we deliver video content.** Our new immersive video portal—*FORTUNE On Demand*—is an innovative new platform featuring curated video collections and playlists that will improve the way our audiences consume content.

- Features extensions of conversations from our elite events and conferences beyond the intimacy of the room, and allows subscribers to watch playlists of main stage panels
- Access curated playlists around topics and themes like design or workforce transformation
- Search video playlists by company, industry, or CEO
- Designed for highly engaged business content consumption for a more productive video-viewing experience (i.e., enlarged video player, simple navigation, advanced search and more.)
- Link <u>here</u>