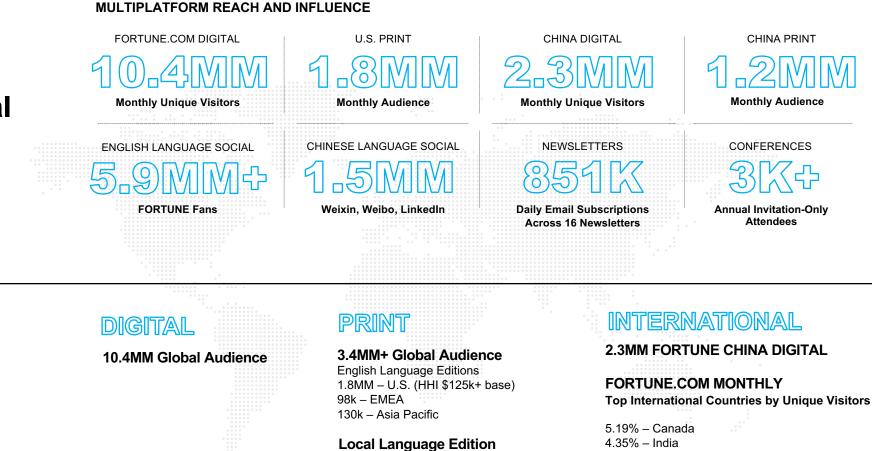

## **BRAND STUDIO**

NEW WEBSITE NEW APP PREMIUM VIDEO PORTAL NEW MAGAZINE CONTENT + MEMBERSHIPS DIGITAL 12.7MM Global Monthly Unique Visitors\*

**AUDIO** 25K Unique Listeners

**PRINT** 3.4MM Global Audience

**NEWSLETTERS** 861K Subscriptions LIVE MEDIA Ultimate A-list CEO Access (14 Global Events, 3,000+ Attendees)

**NEWSLETTERS** 16 Newsletters (861K Subscriptions)

**GLOBAL SOCIAL AUDIENCE** 5.9 MM+ Social Audience

#### DIGITAL: 10.4 MM – FORTUNE.com Global UVs. 2.3MM - FORTUNE China Digital UVs PRINT: FORTUNE.COM **TOP COUNTRIES BY UNIQUE VISITORS GLOBAL AUDIENCE** 5.19% Canada 4.35% India **ENGLISH LANGUAGE EDITIONS** . . . . . 2.93% U.K. 1.8MM – U.S. (HHI \$125k+ base) 1.94% Australia 98k – EMEA 1.26% Singapore 130k – Asia Pacific LOCAL LANGUAGE EDITION 1.2MM - China LICENSED EDITIONS (LOCAL LANGAUGE) 219,000 - India, Italy, Mexico, Turkey, Greece, Korea