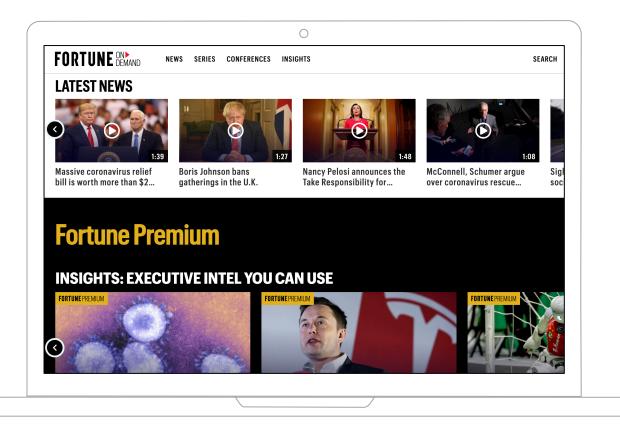

## SEE THE BIG PICTURE FROM EVERY ANGLE.

**FORTUNE is reimagining how we deliver video content.** Our new immersive video portal—*FORTUNE On Demand*—is an innovative new platform featuring curated video collections and playlists that will improve the way our audiences consume content.

- Features extensions of conversations from our elite events and conferences beyond the intimacy of the room, and allows subscribers to watch playlists of main stage panels
- Access curated playlists around topics and themes like design or workforce transformation
- Search video playlists by company, industry, or CEO
- Designed for highly engaged business content consumption for a more productive video-viewing experience (i.e., enlarged video player, simple navigation, advanced search and more.)
- Link <u>here</u>